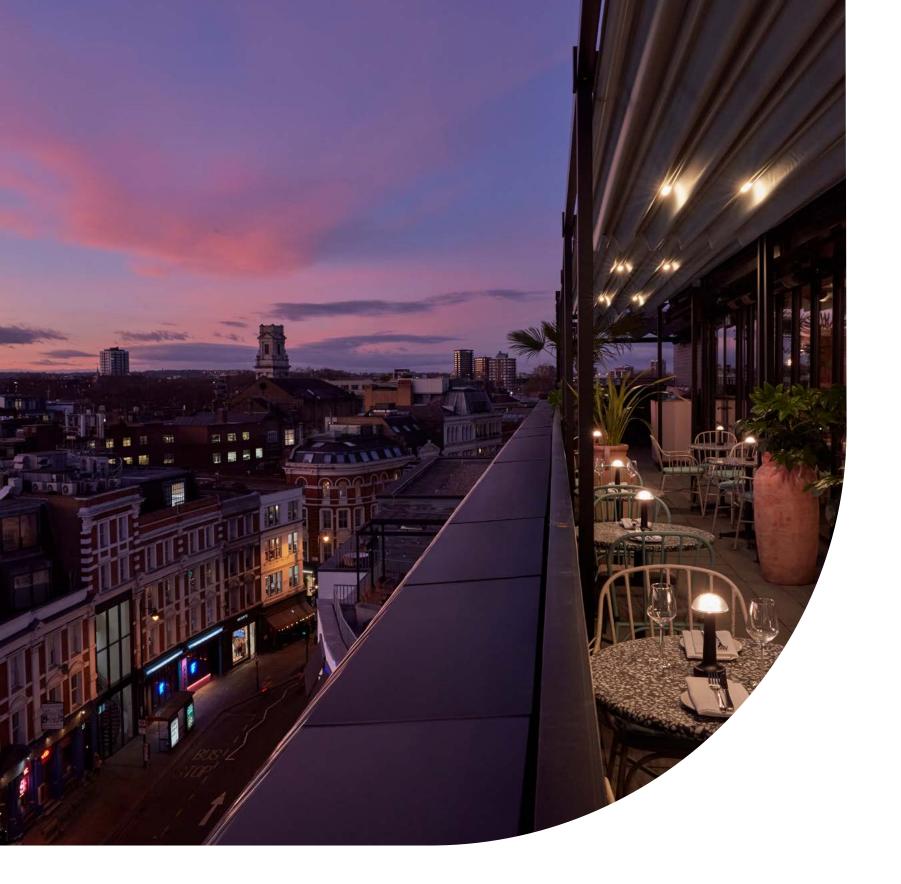

# the rooftop

One Hundred Shoreditch Rooftop is our light-filled garden, high up in the heart of Shoreditch. With a candyfloss-hued colour scheme, cascading plants and panoramic views across East London, our rooftop is a flexible space for celebrations.

Designed in harmony with the East, North, and One Hundred Rooms, the Rooftop can be booked together with the One Hundred Ante Room and larger One Hundred Room. The One Hundred Ante Room, through the sliding glass doors, is an intimate lunch or dinner setting for for up to 10 guests.

capacity

Ceremony: 70 guests Wedding lunch or dinner: 10 - 60 guests Wedding reception or party: 150 guests