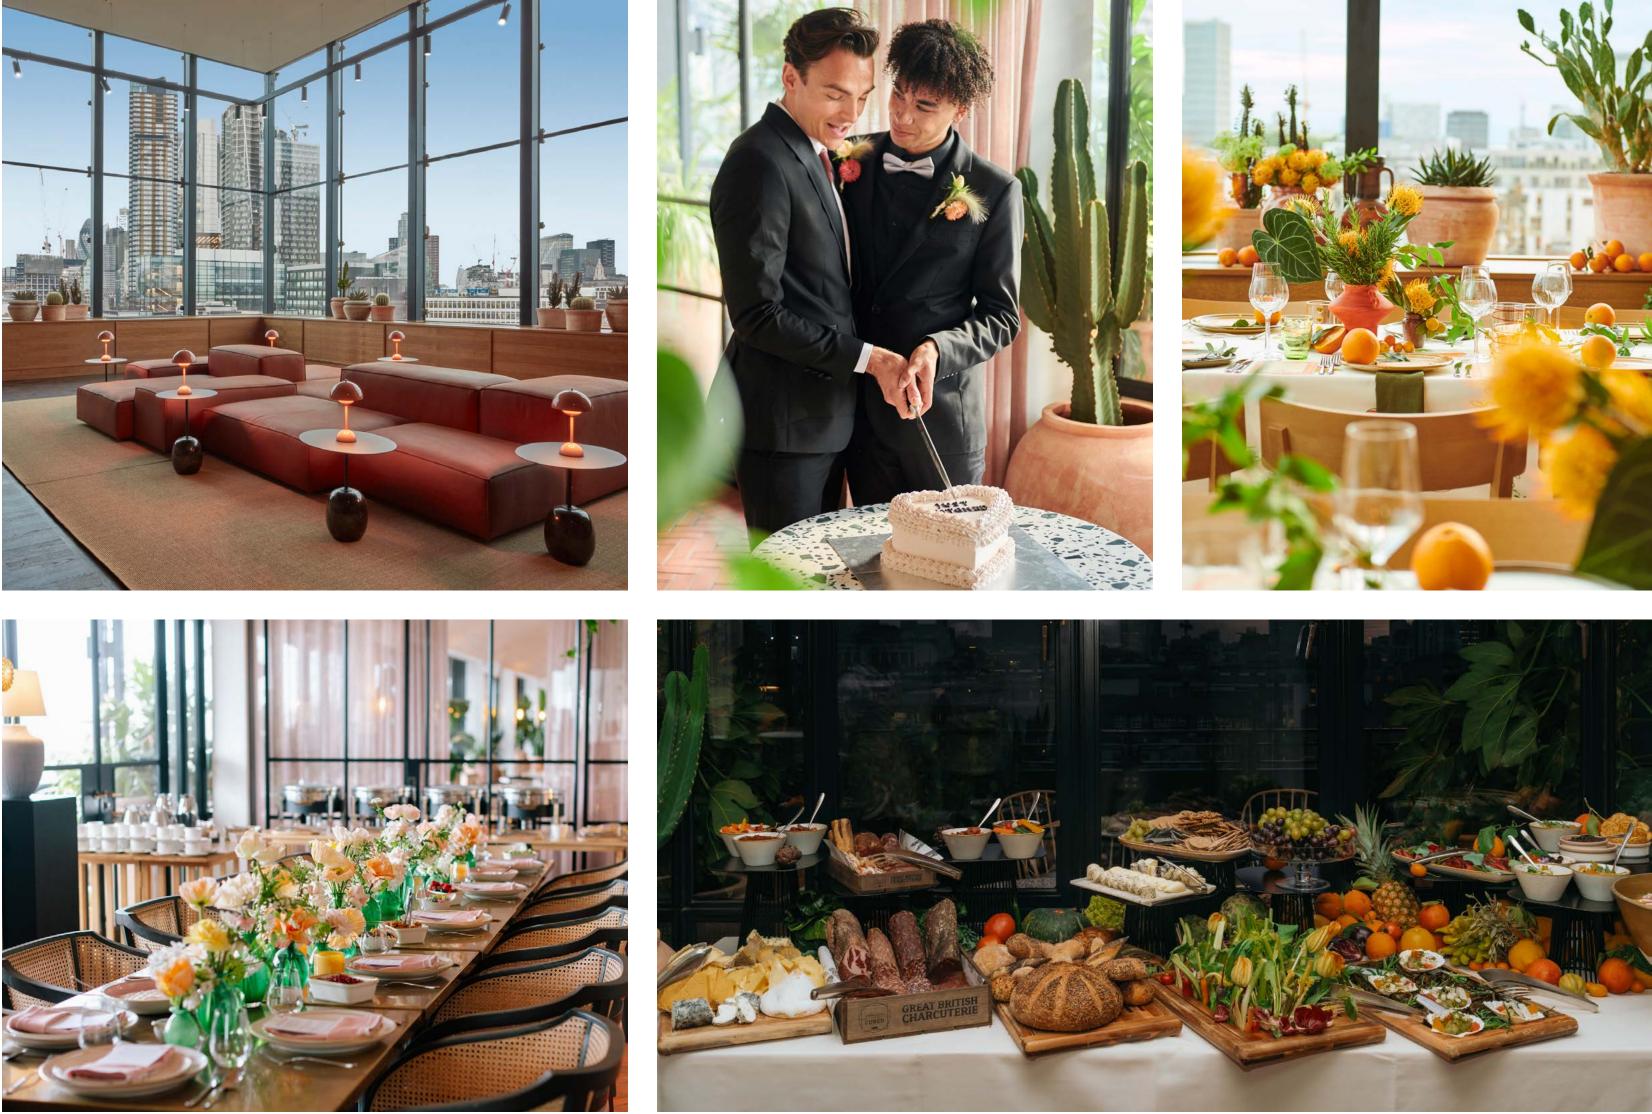

Welcome to your perfect wedding destination. Located in the heart of East London's creative district on Shoreditch High Street, One Hundred Shoreditch is an independent hotel and home to uniquely designed bedrooms and suites, bar, dining, and gathering spaces.

From intimate celebrations and ceremonies to lively receptions and great big bashes on the Rooftop, One Hundred Shoreditch offers beautiful, light-filled spaces for friends and family to gather and celebrate love in all forms.

# the rooftop

One Hundred Shoreditch Rooftop is our light-filled garden, high up in the heart of Shoreditch. With a candyfloss-hued colour scheme, cascading plants and panoramic views across East London, our rooftop is a flexible space for celebrations.

# east rooms

Our East Rooms offer plenty of flexibility and can be set up to suit your occasion. Both spaces have a residential feel, with tactile pastel fabrics, rose-gold lamps, wooden furniture, succulent plants, and hand-painted canvas by Jacu Strauss.

east one

East One is a comfortable, intimate space for weddings and celebrations, hosting up to 60 standing and 40 for a seated feast.

east two

The larger East Two has a similar soft palette, with jute, raffia, and natural wood textures. Flooded with natural light in the daytime, East Two can host up to 60 guests on round tables and up to 85 guests standing.