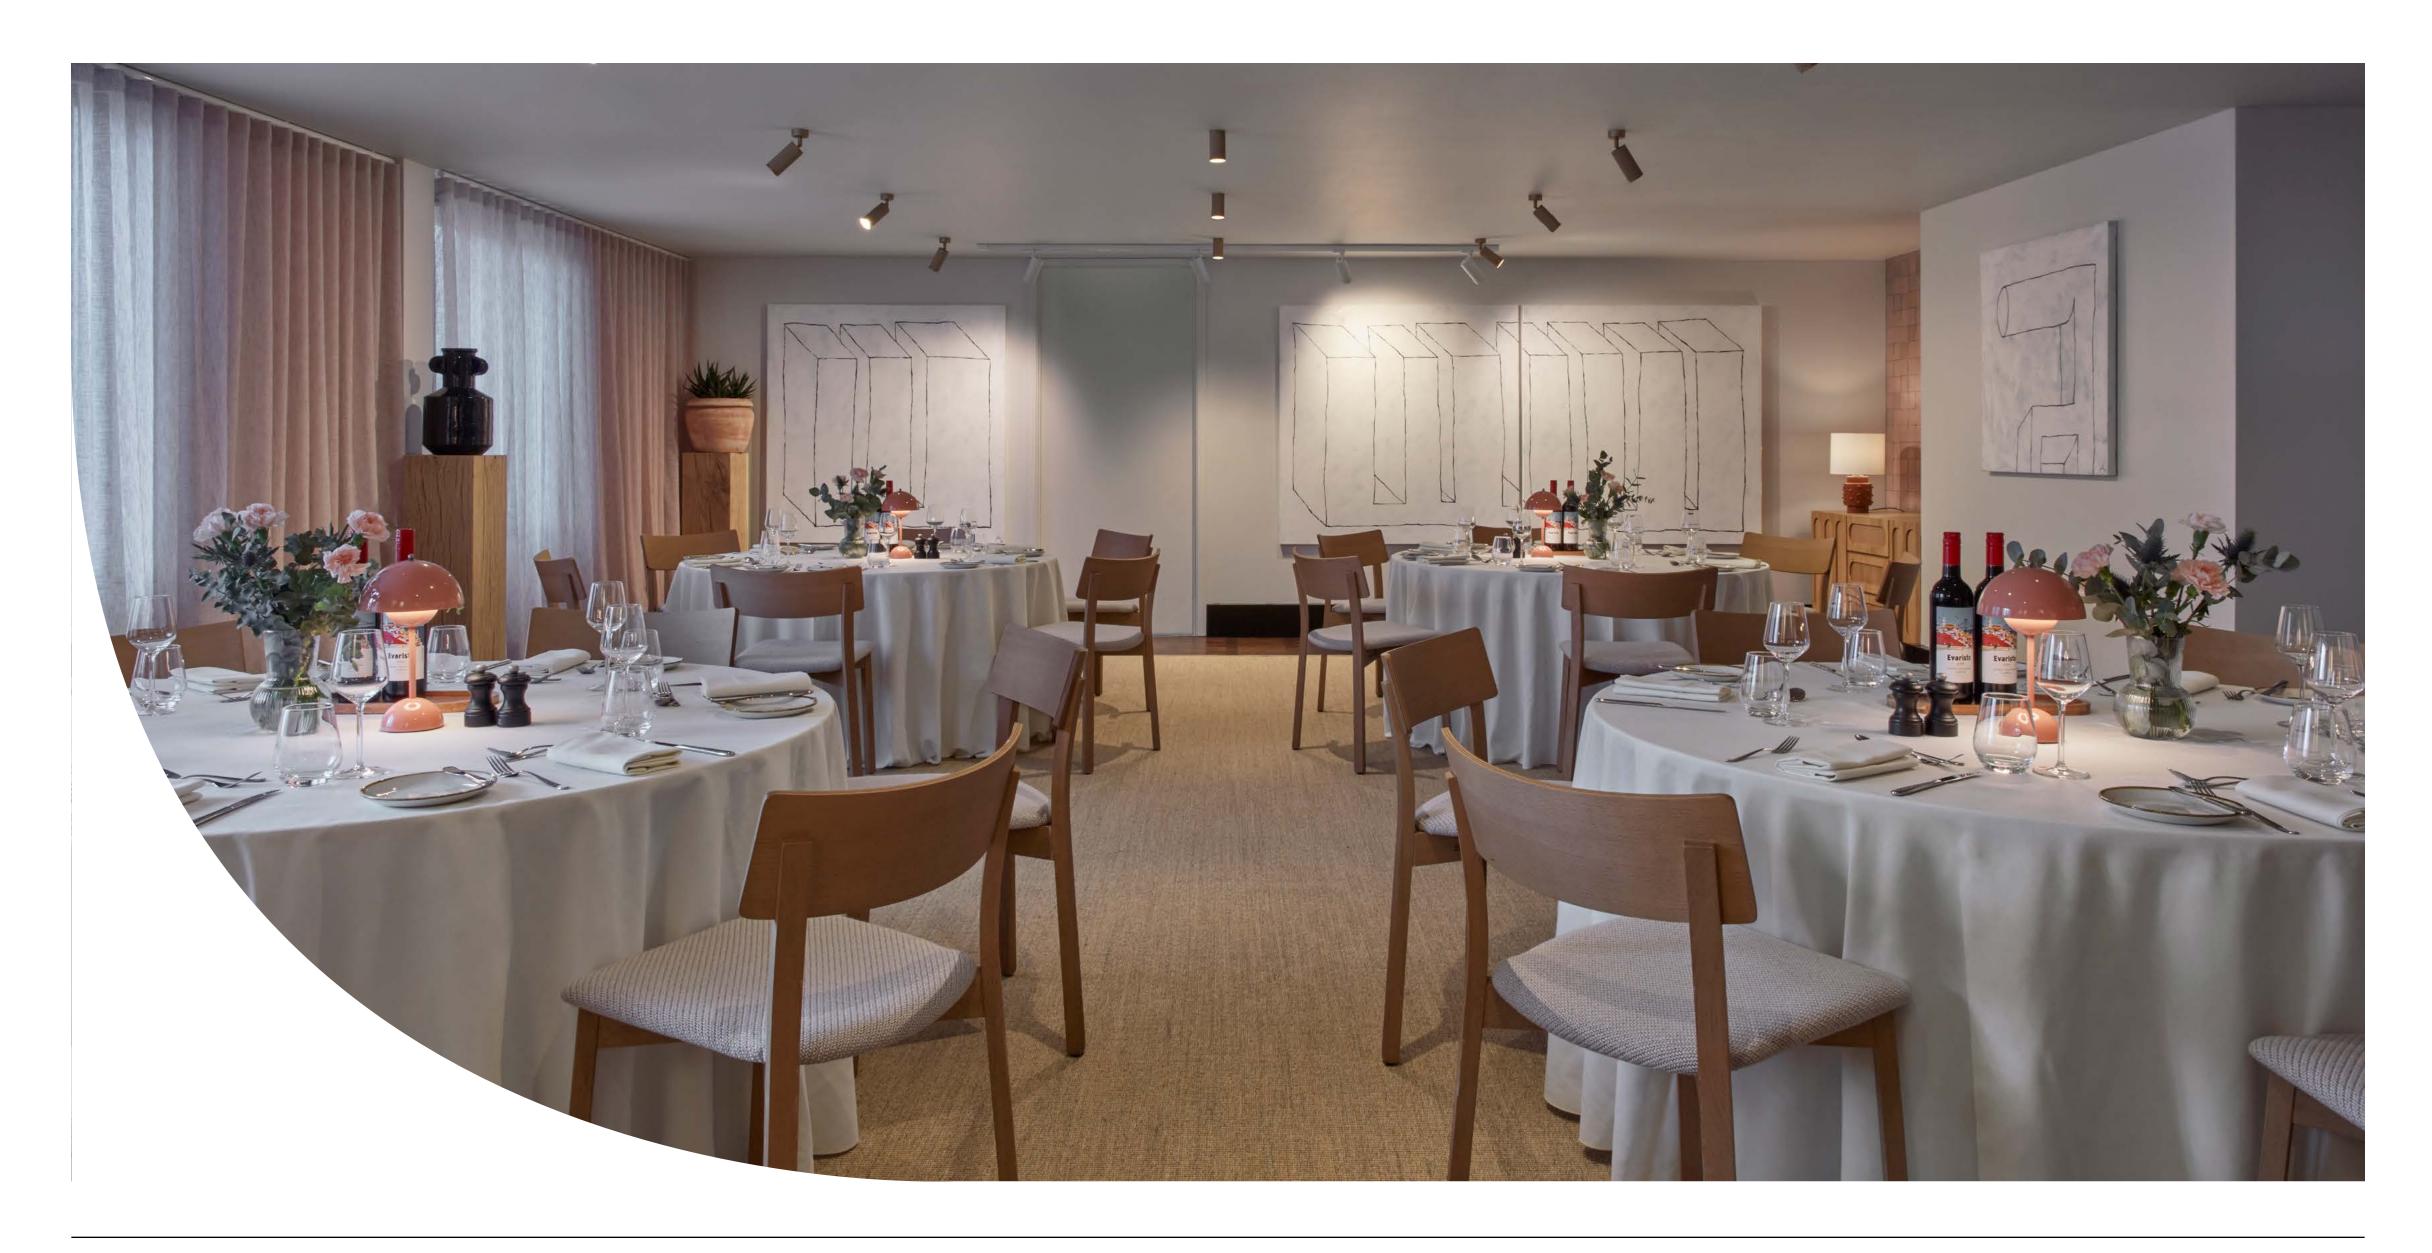

# east rooms

Our East Rooms offer plenty of flexibility and can be set up to suit your occasion. Both spaces have a residential feel, with tactile pastel fabrics, rose-gold lamps, wooden furniture, succulent plants, and hand-painted canvas by Jacu Strauss.

east one

East One is a comfortable, intimate space for weddings and celebrations, hosting up to 60 standing and 40 for a seated feast.

east two

The larger East Two has a similar soft palette, with jute, raffia, and natural wood textures. Flooded with natural light in the daytime, East Two can host up to 60 guests on round tables and up to 85 guests standing.