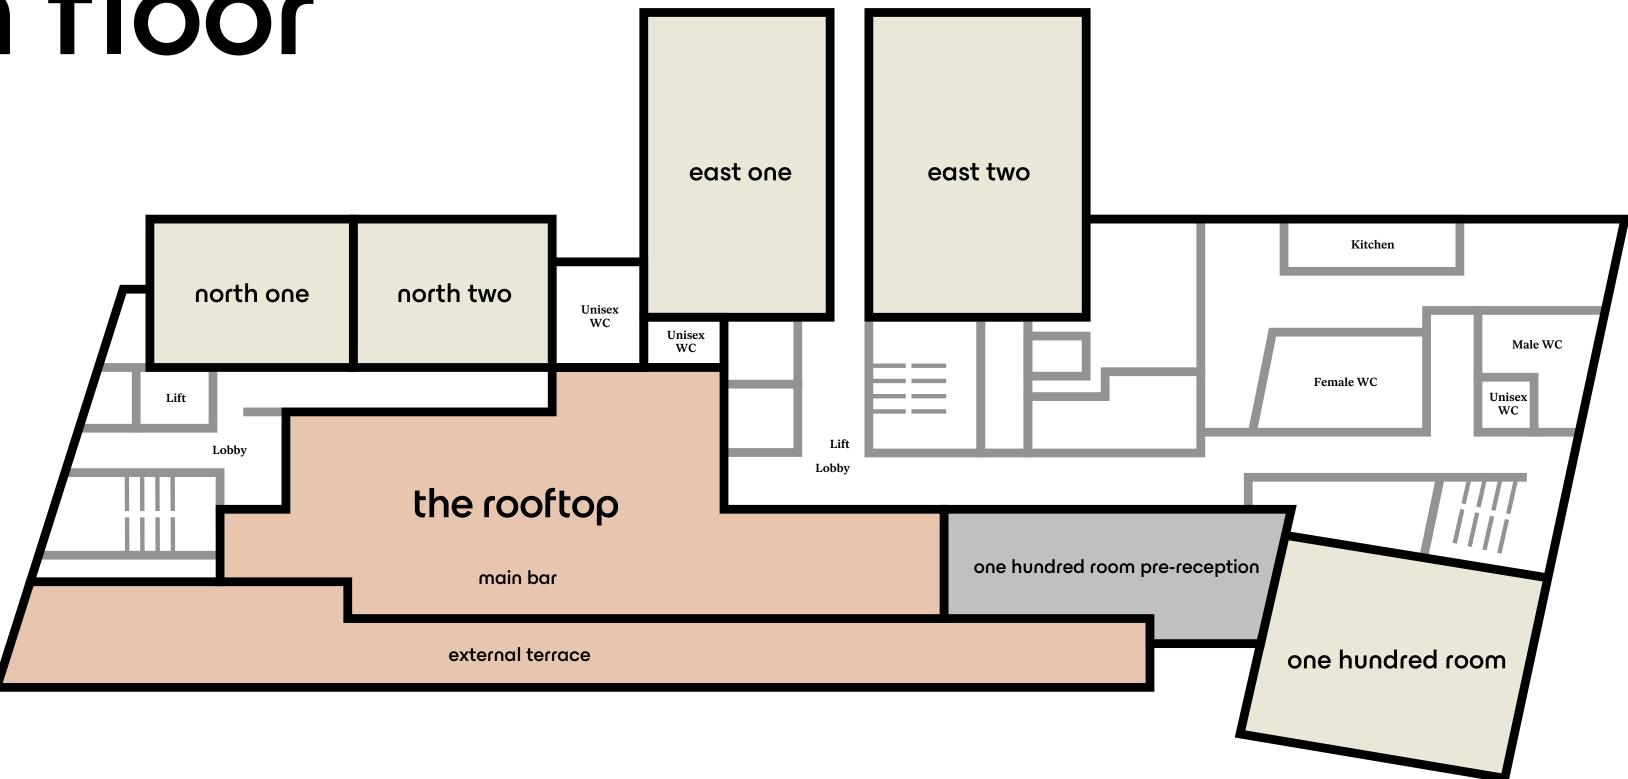

# the rooftop

One Hundred Shoreditch Rooftop is our light-filled garden, high up in the heart of Shoreditch. With a candyfloss-hued colour scheme, cascading plants and panoramic views across East London, our rooftop is a flexible space for celebrations.

Designed in harmony with the East, North, and One Hundred Rooms, the Rooftop can be booked together with the One Hundred Ante Room and larger One Hundred Room. The One Hundred Ante Room, through the sliding glass doors, is an intimate lunch or dinner setting for for up to 10 guests.

capacity

Ceremony: 70 guests Wedding lunch or dinner: 10 - 60 guests Wedding reception or party: 150 guests