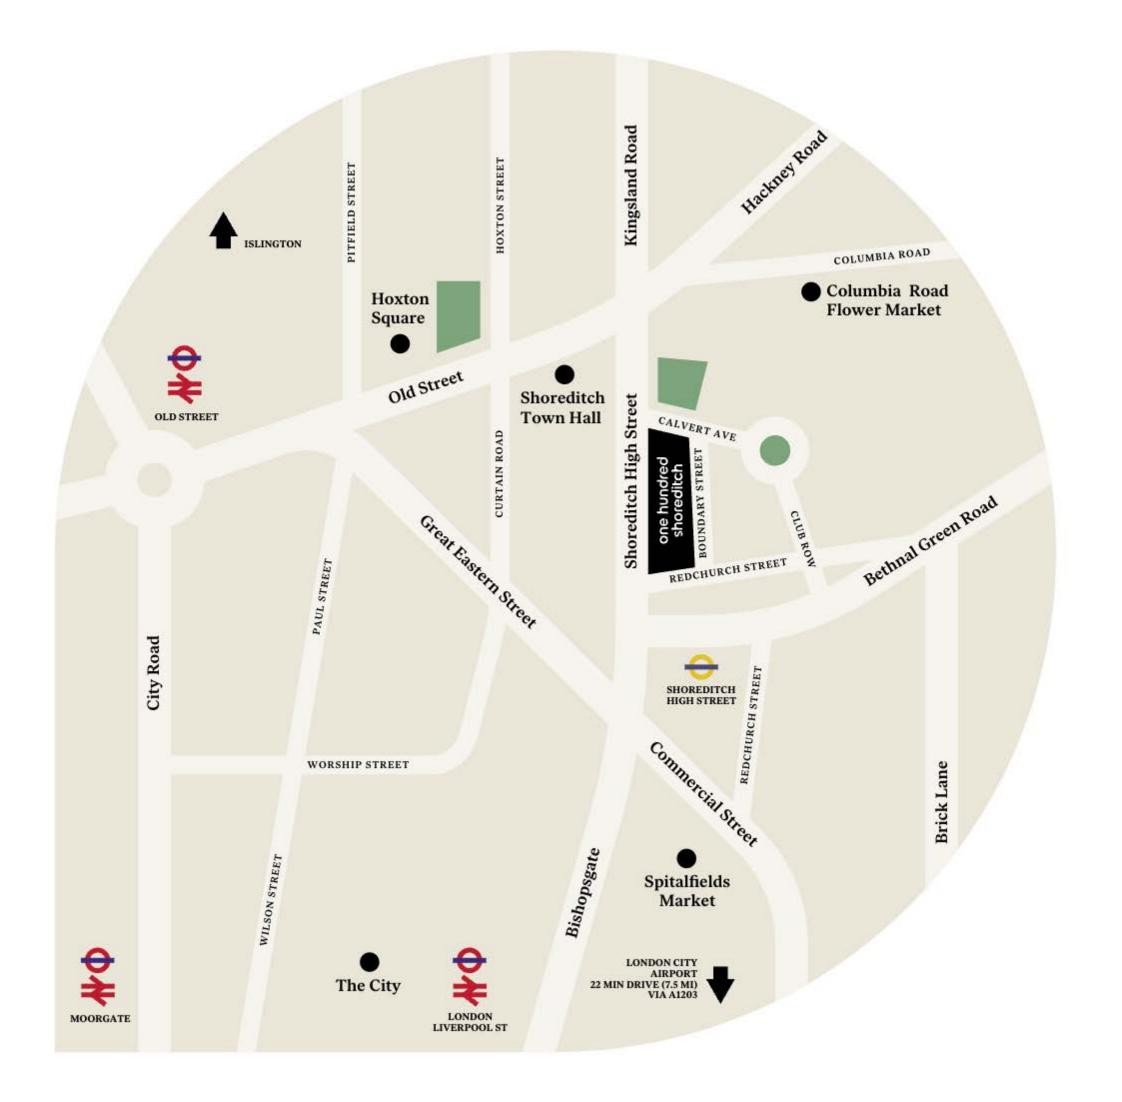

# location

An independent spirit at the social heart of Shoreditch, One Hundred Shoreditch is both our name and address, located in a prominent position on Shoreditch High Street, close to Brick Lane and the cafés, bars, and galleries of Hoxton and Spitalfields.

We're a few minutes' walk from Shoreditch High Street overground station and Old Street underground, and 15-minutes from Liverpool Street Station.

**Shoreditch High Street Overground Station** 4 minute walk

**Old Street Train and Tube Station** 9 minute walk

London Liverpool Street Train and Tube Station 12 minute walk

London City Airport 7.5 miles