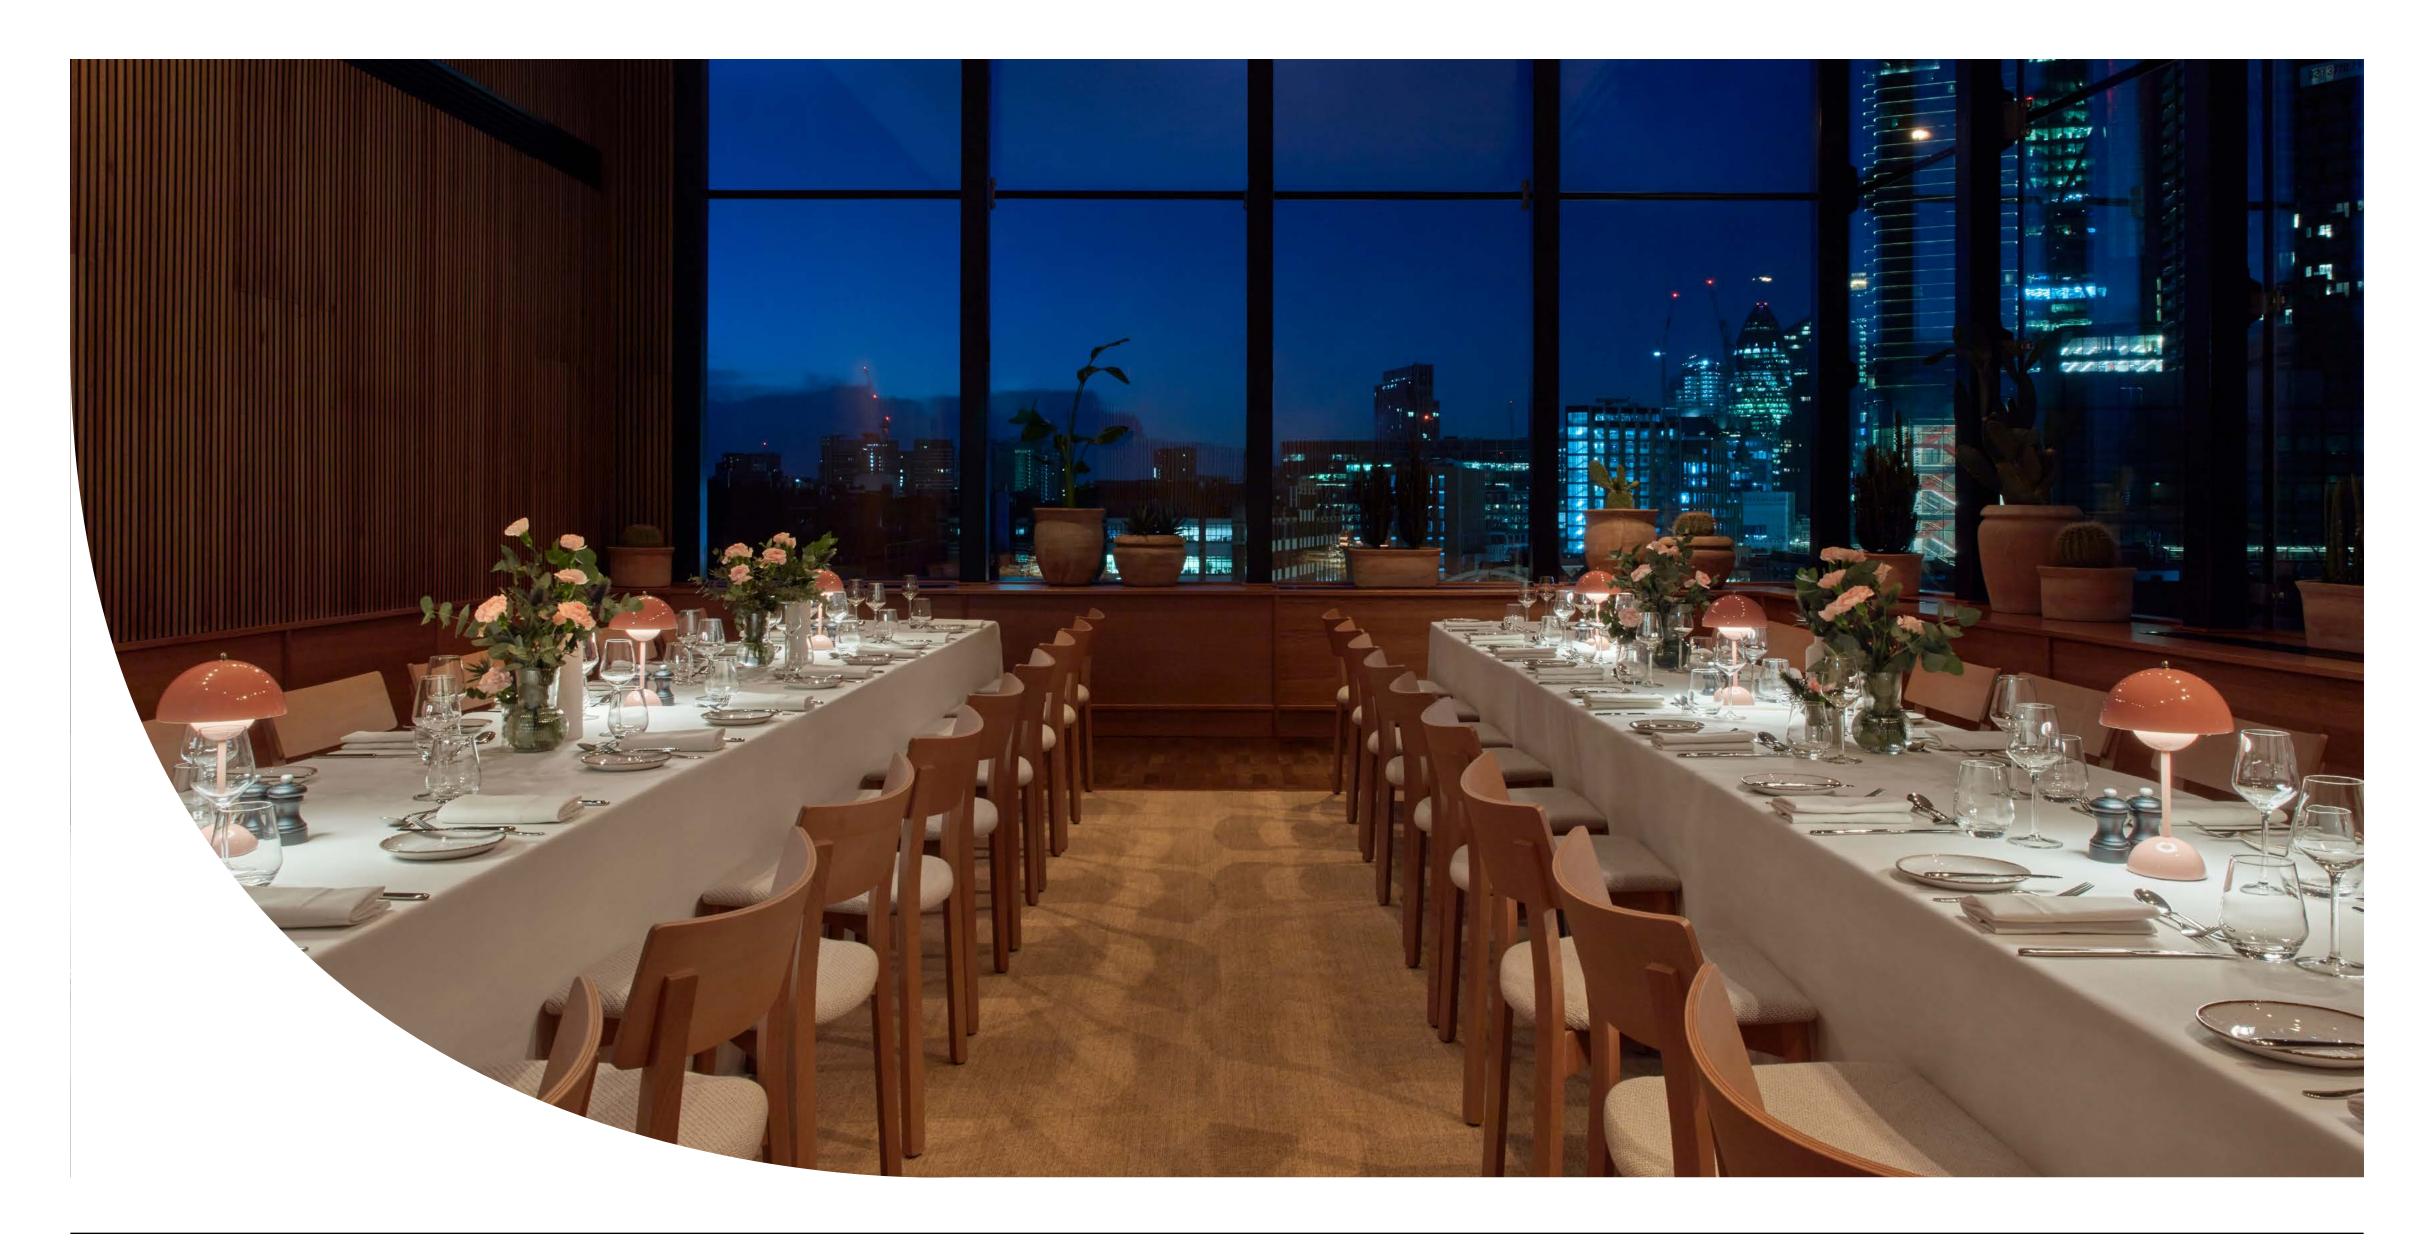

# east rooms

Our East Rooms offer plenty of flexibility and can be set up to suit your occasion. Both spaces have a residential feel, with tactile pastel fabrics, rose-gold lamps, wooden furniture, succulent plants, and hand-painted canvas by Jacu Strauss.

east one

East One is a comfortable, intimate space for weddings and celebrations, hosting up to 60 standing and 40 for a seated feast.

east two

The larger East Two has a similar soft palette, with jute, raffia, and natural wood textures. Flooded with natural light in the daytime, East Two can host up to 60 guests on round tables and up to 85 guests standing.