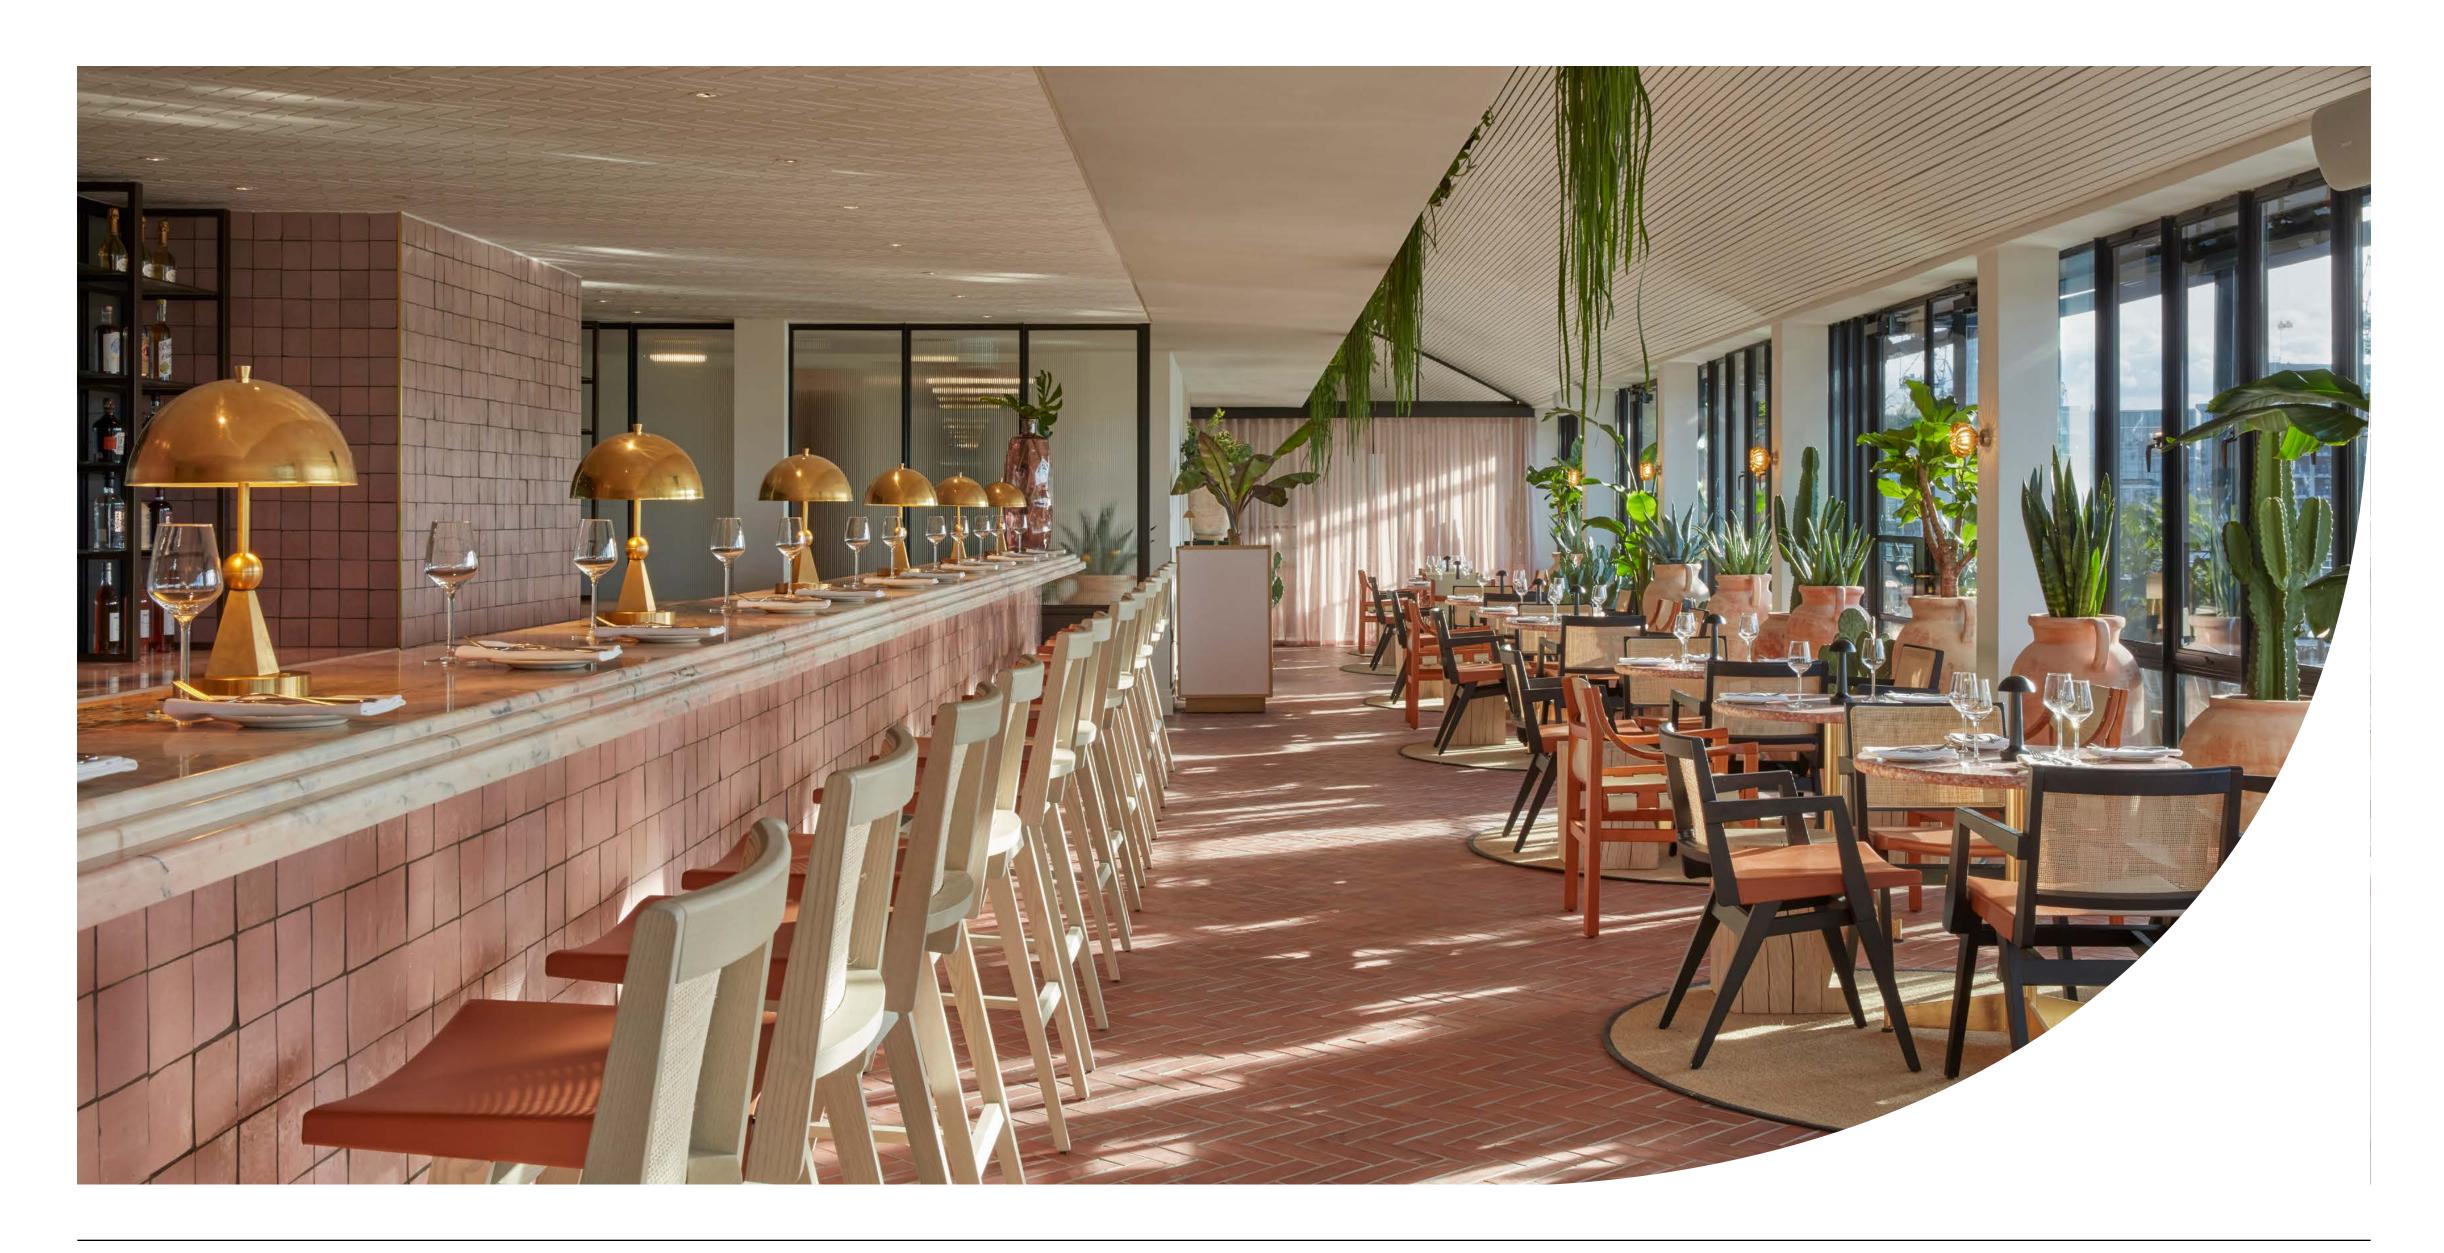

# the rooftop

One Hundred Shoreditch Rooftop is our light-filled garden, high up in the heart of Shoreditch. With a candyfloss-hued colour scheme, cascading plants and panoramic views across East London, our rooftop is a flexible space for celebrations.

# food & drink

Our drinks list offers carefully selected Champagnes and sparkling wines alongside light, bright cocktails, mocktails, and spritzes to sip as you enjoy the views and vibe. Think Laurent-Perrier Cuvée Rosé, sparkling Tom Collins, and virgin elderflower & cucumber fizz.

Our wedding breakfast menu and canapé collection are gentle twists on familiar dishes. Crafted with seasonal British produce, menus include English pea velouté with minted goats' curd, roasted gigha halibut, and mascarpone cheesecake with roasted peaches and raspberry meringue.