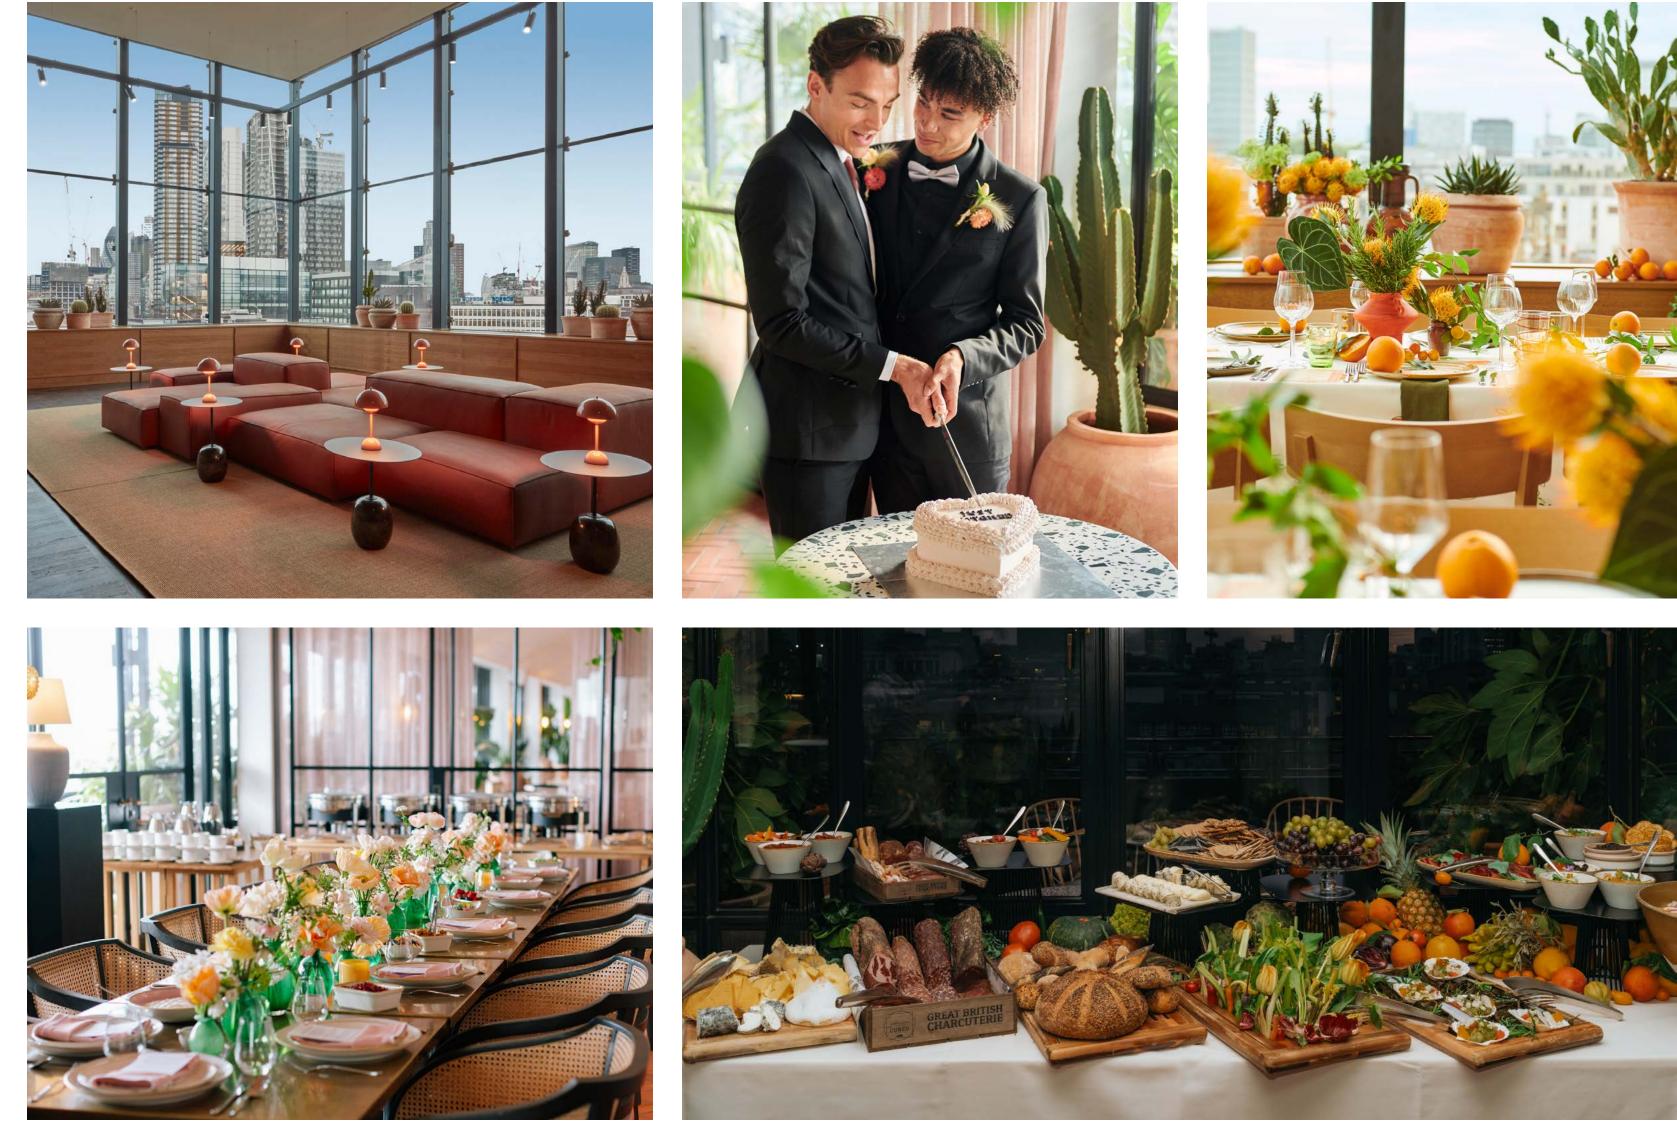

# the rooftop

One Hundred Shoreditch Rooftop is our light-filled garden, high up in the heart of Shoreditch. With a candyfloss-hued colour scheme, cascading plants and panoramic views across East London, our rooftop is a flexible space for celebrations.

# east rooms

Our East Rooms offer plenty of flexibility and can be set up to suit your occasion. Both spaces have a residential feel, with tactile pastel fabrics, rose-gold lamps, wooden furniture, succulent plants, and hand-painted canvas by Jacu Strauss.

east one

East One is a comfortable, intimate space for weddings and celebrations, hosting up to 60 standing and 40 for a seated feast.

east two

The larger East Two has a similar soft palette, with jute, raffia, and natural wood textures. Flooded with natural light in the daytime, East Two can host up to 60 guests on round tables and up to 85 guests standing.