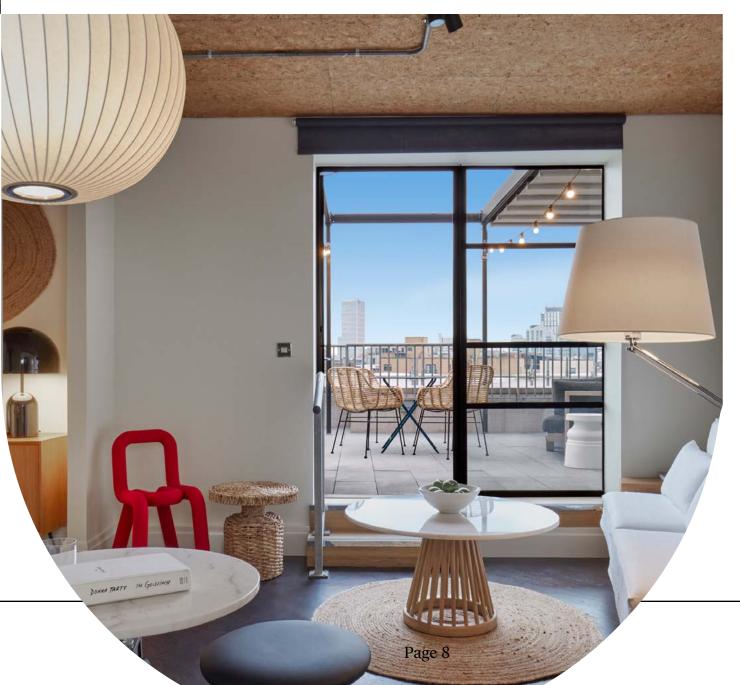

# stay the night

The suites, with their spacious living rooms, are furnished with a mix of bespoke and curated vintage furnishings and boast large outdoor terraces with views of East London and the city skyline.

Glossy white bathrooms are kitted out with our signature D.S. & Durga amenities.