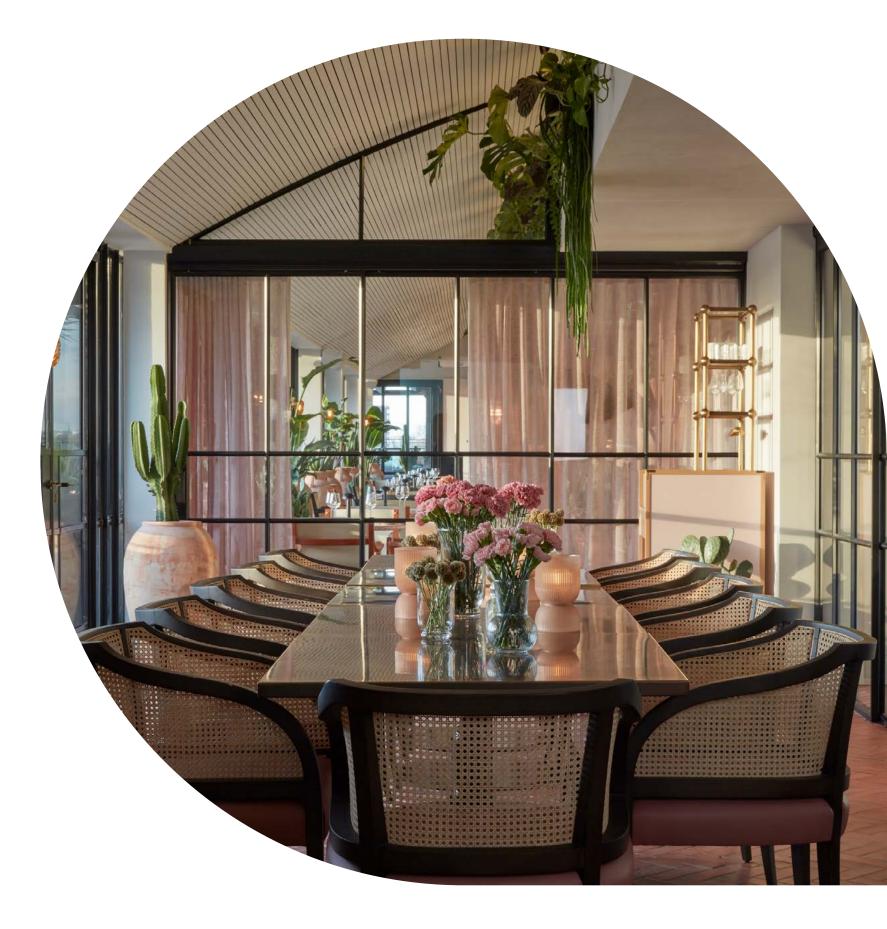

# the rooftop

One Hundred Shoreditch Rooftop is our light-filled garden, high up in the heart of Shoreditch. With a candyfloss-hued colour scheme, cascading plants and panoramic views across East London, our rooftop is a flexible space for celebrations.

Designed in harmony with the East, North, and One Hundred Rooms, the Rooftop can be booked together with the One Hundred Ante Room and larger One Hundred Room. The One Hundred Ante Room, through the sliding glass doors, is an intimate lunch or dinner setting for for up to 10 guests.

capacity

Ceremony: 70 guests Wedding lunch or dinner: 10 - 60 guests Wedding reception or party: 150 guests