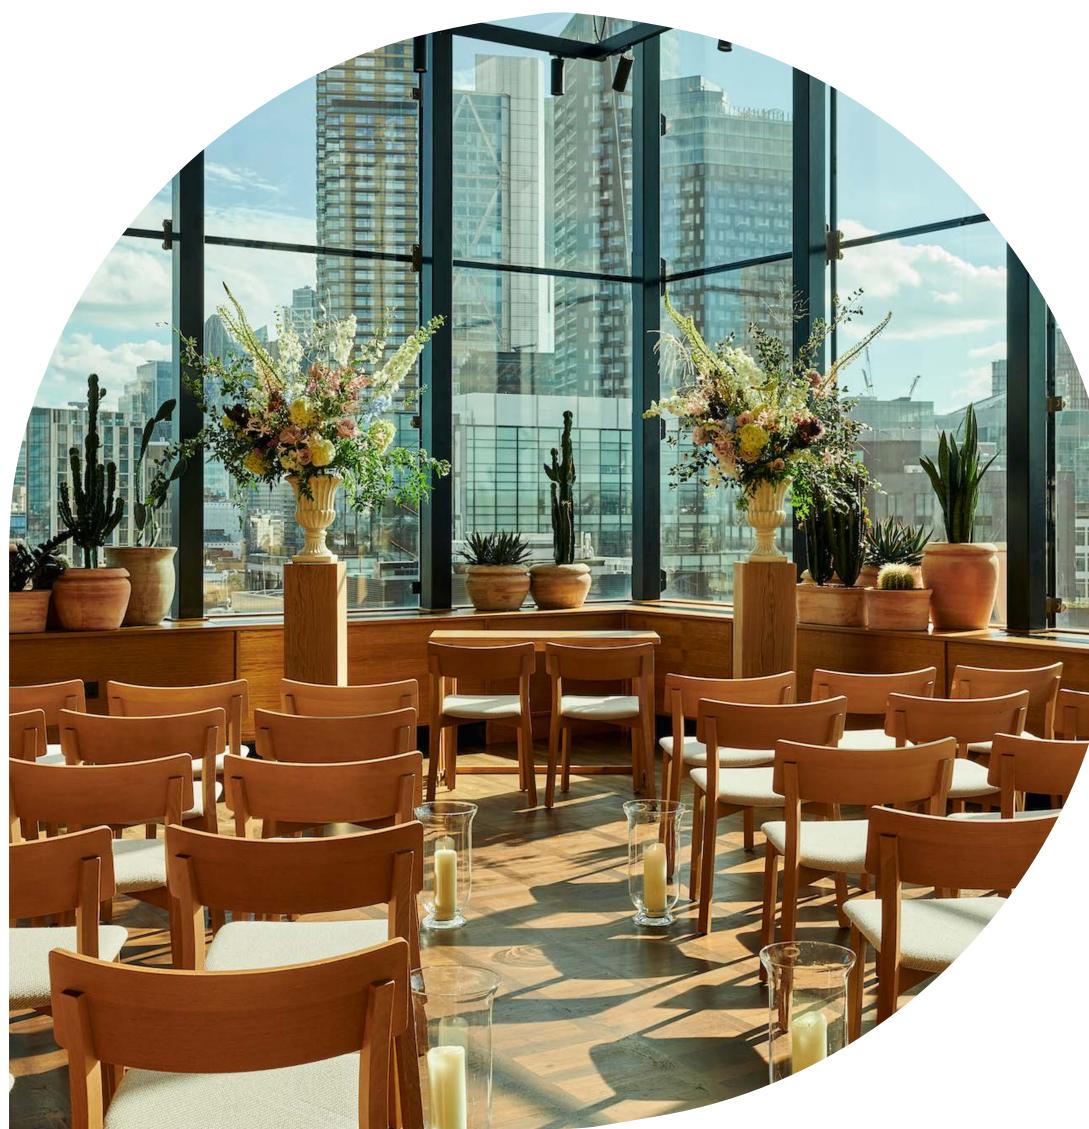

#### A unique space to celebrate or tie the knot, the One Hundred Room is all about that view.

Offering over 600 square feet of space high up on the 7th floor, expansive floor-to-ceiling windows provide a panoramic view of the city of London, while wooden wall panelling ensures a cosy atmosphere.

Looking out across the creative hub of Shoreditch and beyond, the One Hundred Room can host ceremonies and wedding breakfasts for up to 50 guests, and up to 120 for a reception or party.

capacity

Ceremony: 50 guests Wedding lunch or dinner: 50 guests Wedding reception or party: 120 guests